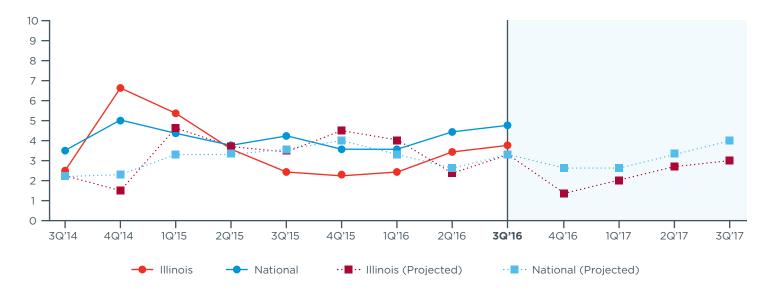

llinois Companies Less Confident in Global and Local Economies than National Average



43%



73%



64%

# Preparing for Growth Through Capital Investment

MOST MIDDLE
MARKET COMPANIES
IN ILLINOIS ARE
POISED TO INVEST.



VS. NATIONAL MIDDLE MARKET

56%

71%

80%

#### Illinois' Middle Market Defined

\*10 MM-\*1B



11%

OF ALL ILLINOIS

COMPANIES

MORE THAN **6,500**BUSINESSES



EMPLOYS

31% of the Illinois

WORKFORCE

\$300B

IN ANNUAL REVENUE



GENERATES

20%

OF ALL ILLINOIS
BUSINESS REVENUE

# Illinois' Middle Market is Diverse



CONSTRUCTION 6%



FINANCE & INSURANCE

7.2%



7.5%



**PROFESSIONAL SERVICES** 

7.1%



9.0%



MANUFACTURING

21.4%



130%



TRANSPORTATION & WAREHOUSING

3.3%

# **Actual & Projected Revenue Growth**



# **Actual & Projected Employee Growth**



Copyright © 2016 The Ohio State University. All rights reserved. This publication provides general information and should not be used or taken as business, financial, tax, accounting, legal, or other advice, or relied upon in substitution for the exercise of your independent judgment. For your specific situation or where otherwise required, expert advice should be sought. The views expressed in this publication reflect those of the authors and contributors, and not necessarily the views of The Ohio State University or any of their affiliates. Although The Ohio State University believes that the information contained in this publication has been obtained from, and is based upon, sources The Ohio State University believes to be reliable, The Ohio State University does not guarantee its acc