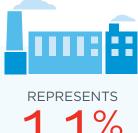

IN COLLABORATION WITH









### Illinois Revenue Growth vs. National

6.3%

ILLINOIS MIDDLE MARKET GROWTH OVER THE PAST 12 MONTHS

6.3%

Past 12 Months National 5.1%

ILLINOIS MIDDLE MARKET GROWTH OVER THE NEXT 12 MONTHS



Next 12 Months National

# Illinois Employment Growth vs. National

39%

ILLINOIS MIDDLE MARKET GROWTH OVER THE PAST 12 MONTHS



Past 12 Months National 3.0%

ILLINOIS MIDDLE MARKET GROWTH OVER THE NEXT 12 MONTHS



Next 12 Months National



# Illinois Companies Less Confident in Global and Local Economies than National Average



43%



73%



64%

# Preparing for Growth Through Capital Investment

MOST MIDDLE
MARKET COMPANIES
IN ILLINOIS ARE
POISED TO INVEST.



VS. NATIONAL MIDDLE MARKET

56%

71%

80%

#### Illinois' Middle Market Defined

\*10 MM-\*1B



11%

OF ALL ILLINOIS

COMPANIES

MORE THAN **6,500**BUSINESSES



EMPLOYS

31% of the Illinois

WORKFORCE

\$300B

IN ANNUAL REVENUE



GENERATES

20%

OF ALL ILLINOIS
BUSINESS REVENUE

# Illinois' Middle Market is Diverse



CONSTRUCTION 6%



FINANCE & INSURANCE

7.2%



7.5%



**PROFESSIONAL SERVICES** 

7.1%



9.0%



MANUFACTURING

21.4%



130%



TRANSPORTATION & WAREHOUSING

3.3%

# **Actual & Projected Revenue Growth**



# **Actual & Projected Employee Growth**



Copyright © 2016 The Ohio State University. All rights reserved. This publication provides general information and should not be used or taken as business, financial, tax, accounting, legal, or other advice, or relied upon in substitution for the exercise of your independent judgment. For your specific situation or